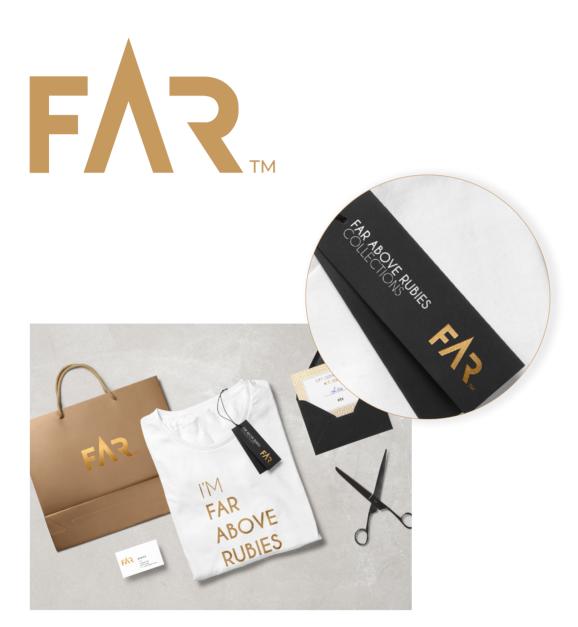

## **Far Above** Rubies.

he Far Above Rubies brand is characterized by its minimalist vision for style.

The logo is inspired by the fashion industry in France and the Eiffel Tower. France is known to be a stronghold in modern-day fashion, as we have had a lot of designers emerged from there. Among them are Coco Chanel, Christian Dior, Hubert de Givenchy, Christian Louboutin, Christian Audigier, Louis Vuitton, Lacoste, and HERMES.

The A in the FAR logotype represents the word "Above" and it was inspired by the Eiffel Tower. The Eiffel Tower is the tallest structure in the city of Paris, France. It also represents one of the tallest and magnificent monuments in the world.

The choice of the typography presents a clean source and of easy reading in different applications. The primary color composition in plain gold conveys the elegance of the brand.